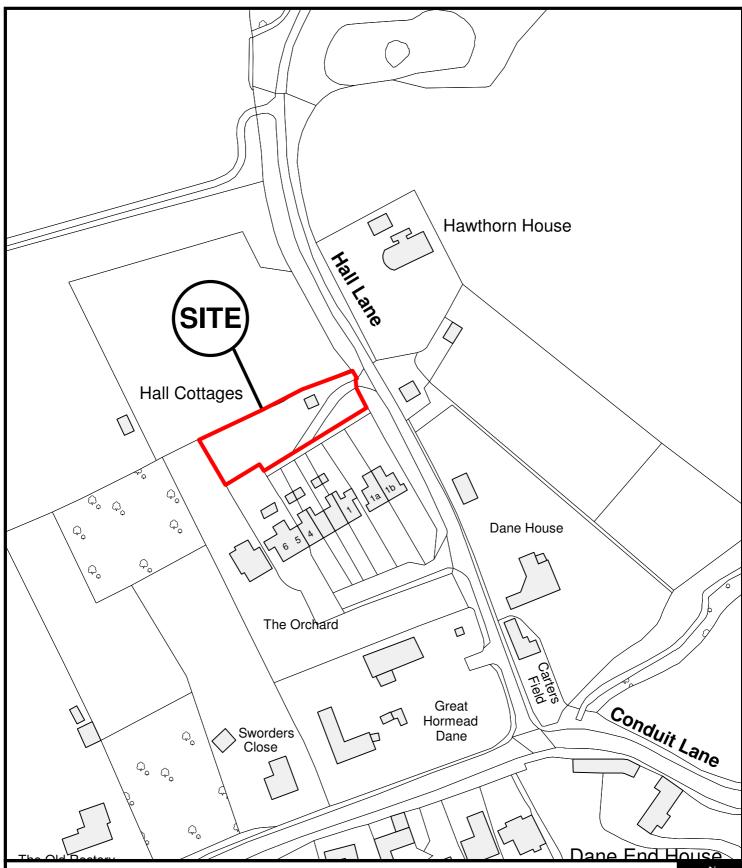

East Herts Council Wallfields Pegs Lane Hertford SG13 8EQ Tel: 01279 655261 Address: Land Adjacent To The Orchard, Hall Lane

Great Hormead, Hertfordshire, SG9 0NZ

Reference: 3/18/0169/FUL

Scale: 1:1250 O.S Sheet: TL4030